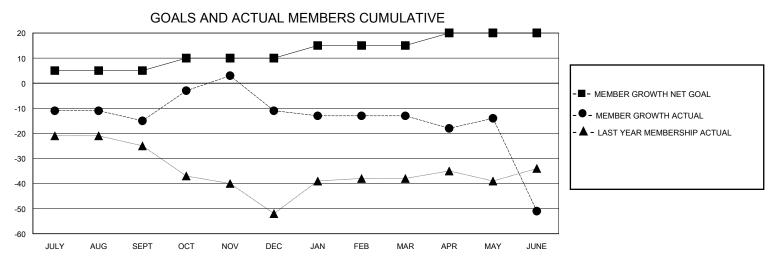

## District 45

Results as of: 6/30/2024

| GMT:                  |               |           | GMT CA        |                       |                         |                         |                                                    |  |
|-----------------------|---------------|-----------|---------------|-----------------------|-------------------------|-------------------------|----------------------------------------------------|--|
|                       | Club          | s         |               | Members               |                         |                         |                                                    |  |
| RESULTS FOR 2023-2024 |               |           |               | RESULTS FOR 2023-2024 |                         |                         |                                                    |  |
| QUARTER               | NEW CLUB GOAL | NEW CLUBS | DROPPED CLUBS | QUARTER MEI           | MBER GROWTH NET<br>GOAL | MEMBER GROWTH<br>ACTUAL | DROPPED<br>MEMBERS ACTUAL<br>(including transfers) |  |
| JULY/AUG/SEPT         | 0             | 0         | 1             | JULY/AUG/SEPT         | 5                       | 31                      | 41                                                 |  |
| OCT/NOV/DEC           | 0             | 0         | 1             | OCT/NOV/DEC           | 5                       | 35                      | 29                                                 |  |
| JAN/FEB/MAR           | 1             | 0         | 0             | JAN/FEB/MAR           | 5                       | 15                      | 13                                                 |  |
| APR/MAY/JUNE          | 0             | 0         | 1             | APR/MAY/JUNE          | 5                       | 25                      | 59                                                 |  |